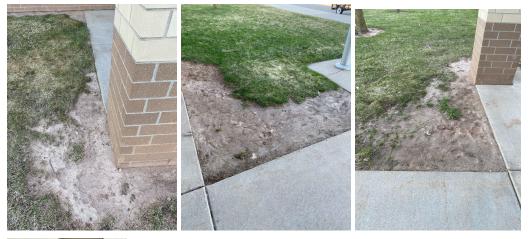

## **Gymnasium Water Fountains – Remove:**

23-03 At the time of my visit, (4) water fountains were noted above the floor in the Manawa Elementary School gymnasium. Water fountains in gymnasiums present the potential for significant property damage. A water leak, especially during unoccupied hours, could result in over \$100,000 of damage to the gymnasium floor. In addition, the water fountains present the potential for personal injury during athletics. To reduce the potential for extensive property damage, and personal injury, the water supply to the fountains should be shut off and the water fountains removed.

## Students choosing to excel; realizing their strengths.

To: Board of EducationFrom: Danni BrauerDate: 4/12/23Re: Hands in the Mud Summer School Project

Ms. Ujazdowski will be teaching a gardening class during summer school called Hands in the Mud. The students in the class will be cleaning out the school garden and would like to take on a small landscaping project. I am proposing that the group beautify the area around the front entrance at MES where there is currently no grass growing. They would put down fabric, plant a low maintenance bushes/perennial plants, and cover the area with river rock. The cost of supplies will come out of the building budget.