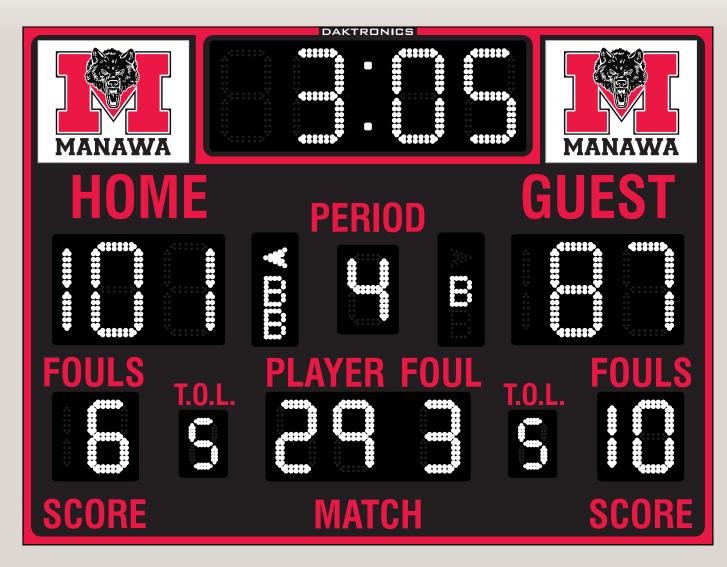

Timer: Recorder:

- 1. Discuss School Signage (Information / Action) More signs were ordered as we ran short. They will be put up when we receive them.
  - a. Restrooms
  - b. Gym
  - c. Elevator
  - d. Entry
  - e. District Office
  - f. Other
- 2. <u>Project Update</u> (Information / Action)
  - a. MES Playground Equipment and Fundraising
  - b. Curriculum Resource Materials
  - c. Construction of Storage Building
    - i. What size of building is desired?
    - ii. Where will the building be located?
    - iii. Will the building be all or partially environmentally controlled?
    - iv. What utilities will be needed? electricity, water, etc.
    - v. Other
  - d. MES Corridor Tile Repairs
  - e. Tuckpointing Both Buildings
  - f. MES Water Bottle Fillers
  - g. MS/HS Library Hall Water Bottle Filler
- 3. Consider Endorsement of Replacement Gymnasium Scoreboards as Presented

## Scoreboard

Lance Litchfield litchfield@manawaschools.org> Mon, Apr 17, 2023 at 10:03 AM To: Melanie Oppor <morphor@manawaschools.org>, Pete Griffin cpriffin@manawaschools.org>

Good morning,

I was asked to provide a written document on the scoreboards for the Elementary Gym and the HS Gym.

My thoughts with the scoreboards is to go with Daktronics. Daktronics has been a company I have worked with for numerous years. I used these same daktronics scoreboards in Tigerton and Cochrane-Fountain City. I will be at the committee meeting on Tuesday. I am looking forward to it.

## DAKTRONICS QUOTE # 816209-1-1

Reference: Little Wolf High School - Basketball

School District of Manawa Accounts Payable 800 Beech St Manawa, WI USA 54949 Phone: 920-596-2525 Fax: Email: 6/Mar/2023 Quote valid for: 60 days Terms: Net 30 days from shipment with Purchase Order Subject to Credit Review FCA: DESTINATION Delivery: Call for Production Time

| ltem<br>No. | Model                                                       | Description                                                             |                                                                                                                                                                                                  | Qty | Price       |
|-------------|-------------------------------------------------------------|-------------------------------------------------------------------------|--------------------------------------------------------------------------------------------------------------------------------------------------------------------------------------------------|-----|-------------|
| 1           | BB-2103-W-PV                                                |                                                                         | II/Wrestling Scoreboard;<br>Black (8800); Caption<br>n Red (7725-263)<br>6' 0" H X 8' 0" W X 0' 6" D<br>(Approx. Dimensions)<br>PANAVIEW<br>WHITE<br>200 watts/display<br>Unpackaged 161 lbs per | 2   | \$12,888.00 |
|             |                                                             |                                                                         | display; Packaged 185 lbs per<br>display                                                                                                                                                         |     |             |
|             | Stripe; Indoor                                              | Indoor Scoreboard Bo<br>Match Red (7725-263                             | order Stripe; Color: Perfect<br>3)                                                                                                                                                               | 2   |             |
|             | ID_C_TS_8_I                                                 | Corner Panel, 8' Scor                                                   | eboard, 17x21 Decorated                                                                                                                                                                          | 4   |             |
|             | AS-5010 Kit                                                 | All Sport® 5010 Cont                                                    | rol Console Kit                                                                                                                                                                                  | 2   |             |
|             | DAK Score App with All<br>Sport® MX-1 Mobile Scoring<br>Kit | DAK Score App with<br>Scoring Kit and Gen V                             | All Sport® MX-1 Mobile<br>/I Radio Transmitter                                                                                                                                                   | 1   |             |
|             | Indoor Scoreboard Radio<br>Communication (Transmitter)      | Frequency of 2.4 GHz                                                    | Ζ                                                                                                                                                                                                | 2   |             |
|             | Radio Receiver                                              | Frequency of 2.4 GHz                                                    | Ζ                                                                                                                                                                                                | 2   |             |
|             | PanaView Double Bonus<br>Option (White LEDs)                | For use on indoor bas                                                   | sketball scoreboards                                                                                                                                                                             | 2   |             |
|             | PanaView Time Outs Left<br>Option (White LEDs)              | For BB-2103 Scorebo                                                     | pards                                                                                                                                                                                            | 2   |             |
| 2           | FREIGHT                                                     | Shipping to site via<br>trailer). Usually unlo<br>pallet jack may be re | ads at a dock. Forklift or                                                                                                                                                                       | 1   | \$470.00    |
| Serv        | ices                                                        |                                                                         |                                                                                                                                                                                                  |     |             |
| 3           | G5C5-W                                                      | Five Year Warranty                                                      | - Parts Coverage - G5G5                                                                                                                                                                          | 1   |             |
|             | On-site Labor                                               | One Year Extended S<br>coverage                                         | Service for on-site labor                                                                                                                                                                        | 1   |             |
|             |                                                             | Total Price Excludi                                                     | ng Applicable Tax:                                                                                                                                                                               |     | \$13,358.00 |

## DAKTRONICS QUOTE # 819215-1-0

School District of Manawa Lance Litchfield 800 Beech St Manawa, WI USA 54949 Phone: (920)596-5838 Fax: Email: Ilitchfield@manawaschools.org

#### **Reference: Manawa Elementary School - Basketball** Price Item Model Description Qty No. **BB-2101-W-PV** Tuff Sport® PanaView® Basketball 2 \$9.995.00 1 Scoreboard; Scoreboard Color: Black (8800) Semi-Gloss Finish; Caption Color: White (7725 -10) Cabinet Dimensions: 4' 0" H X 8' 0" W X 0' 6" D (Approx. Dimensions) PANAVIEW Digit Type: Digit Color: WHITE Max Power: 200 watts/display Weight: Unpackaged 124 lbs per display; Packaged 140 lbs per display Stripe; Indoor Indoor Scoreboard Border Stripe; Color: White 2 (7725-10)ID\_C\_TS\_8\_I Corner Panel, 8' Scoreboard, 17x21 Decorated 4 AS-5010 Kit All Sport® 5010 Control Console Kit 2 Indoor Scoreboard Radio Frequency of 2.4 GHz 2 Communication (Transmitter) Radio Receiver Frequency of 2.4 GHz 2 DAK Score App with All DAK Score App with All Sport® MX-1 Mobile 1 Sport® MX-1 Mobile Scoring Scoring Kit and Gen VI Radio Transmitter Kit Shipping to site via LTL (enclosed trailer). 2 FREIGHT \$460.00 1 Usually unloads at a dock. Forklift or pallet jack may be required. Services 3 G5C5-W Five Year Warranty - Parts Coverage - G5G5 1 **On-site Labor** One Year Extended Service for on-site labor 1 coverage

## **GRAPHICS APPROVAL LAYOUT** FOR LITTLE WOLF HIGH SCHOOL

State: WI

File Number: PL816209

Date: 03/03/2023

(Left/Right) Aluminum Non-Backlit BB Corner Panel - 17" x 21" Background White "M" in Manawa 2.3"h

Scoreboard Type

BB-2103-W Semi-Gloss Black 8800 1" Stripe Perfect Match Red 7725-263

@2

**Jen Reiser** 

Designer

\*\*\* TEXT THAT IS LESS THAN 3"H HAS A VIEWING DISTANCE OF LESS THAN 100FT.

DAKTRONICS

APPROVED